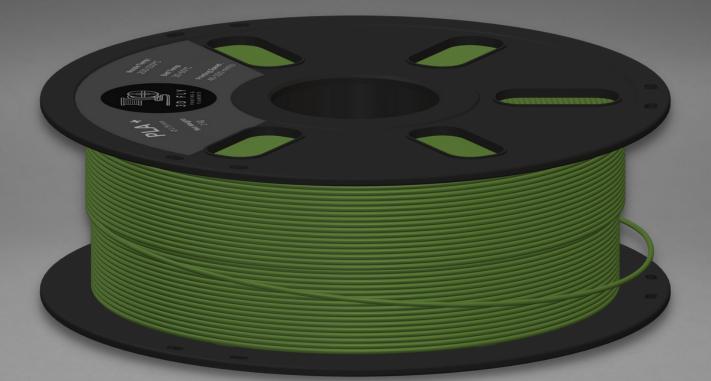

#### **MOST EASY TO USE FILAMENT**

PLA

Our PLA+ filament is produced with 100% virgin **NatureWorks** biopolymer resin, devoid of any fillers, and manufactured in the USA. This material is renowned for its exceptional 3D printing features, such as high accuracy in detail, strong adhesion to build plates, minimal warping or curling, and low odor emissions. Moreover, PLA is the most user-friendly material with the most extensive range of colors. If you seek a dependable and superior quality filament for your day-to-day printing needs, then PLA+ is the filament you can rely on.

| Diameter :  | 1.75 mm / 2.85mm | Printing Temp. : | 200-230 °C                  |
|-------------|------------------|------------------|-----------------------------|
| Tolerance : | +/- 0.03 mm      | Bed Temp. :      | 50-60 °C                    |
| Spool :     | 1 KG Net Weight  | Density :        | $1.23-1.25 \text{ gm/cm}^3$ |
|             | (1.2 KG Gross)   |                  |                             |

### **Our PLA+ Collection**

Black 1 kg Net

Yellow 1 kg Net

White 1 kg Net

Red 1 kg Net

Grey 1 kg Net

Purple 1 kg Net

Green 1 kg Net